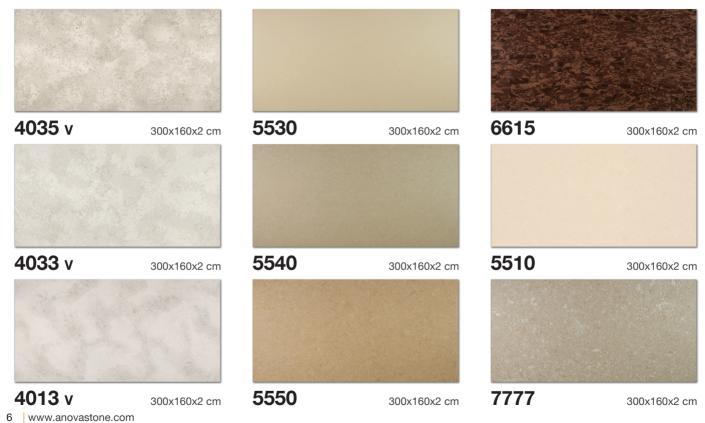

#### 300x160x2 cm

300x160x2 cm

300x160x2 cm

8080

**5500** ONYX

300x160x2 cm

300x160x2 cm

5032

#### 300x160x2 cm

9000

300x160x2 cm

300x160x2 cm www.anovastone.com 5