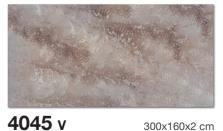

Acid Resist. Anti Bacterial Anti Corrosion Easy to Clean

Eco-Friendly Shiny Colors Scratch Resist. High Hardness

300x160x2 cm

300x160x2 cm

300x160x2 cm

6188

9500

### 300x160x2 cm

6620