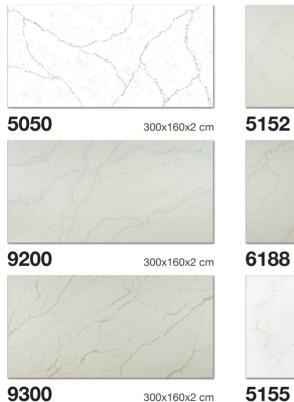

Acid Resist. Anti Bacterial Anti Corrosion Easy to Clean

Eco-Friendly Shiny Colors Scratch Resist. High Hardness

300x160x2 cm

300x160x2 cm

300x160x2 cm

6188

9500