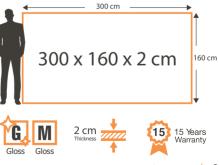

Acid Resist. Anti Bacterial Anti Corrosion Easy to Clean

Eco-Friendly Shiny Colors Scratch Resist. High Hardness

300x160x2 cm

300x160x2 cm

300x160x2 cm

6188

9500