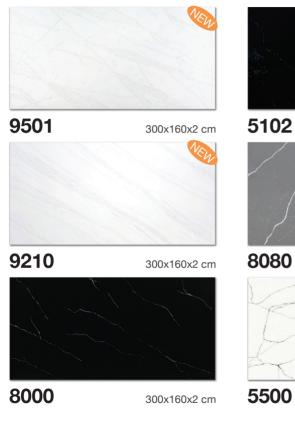

Acid Resist. Anti Bacterial Anti Corrosion Easy to Clean

Eco-Friendly Shiny Colors Scratch Resist. High Hardness

300x160x2 cm

300x160x2 cm

300x160x2 cm

6188

9500

#### 300x160x2 cm

300x160x2 cm

300x160x2 cm

8080

**5500** ONYX

300x160x2 cm

300x160x2 cm

5032